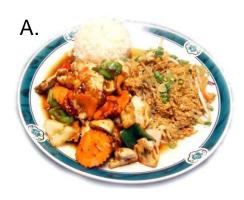

# A. Golden Cashew Chicken or Tofu Sautéed with roasted cashew nuts, bell peppers, onions, carrots, chili sauce, and mushrooms