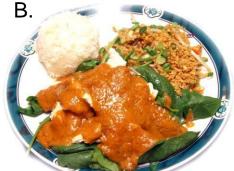

# B. Showering Rama Chicken or Tofu Served on a bed of cooked spinach and topped with peanut sauce