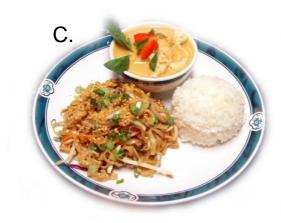

#### C. Daily Curry Chicken or Tofu

Mon/Tue: Red Curry\*
Wed/Thu/Fri: Panang Curry\*
\*Substitute with other curry flavors 1.50.