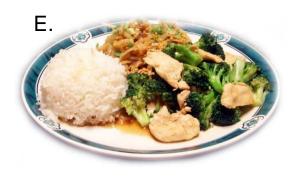

### **Thai Grill Lunch Combination (14.95)**

## Served Monday-Friday 11:00 am to 4:00 pm ONLY Not served on weekends and holidays.

Phad Thai, and jasmine white rice. Brown rice add 2.00.





# A. Golden Cashew Chicken or Tofu Sautéed with roasted cashew nuts, bell peppers, onions, carrots, chili sauce, and mushrooms

# B. Showering Rama Chicken or Tofu Served on a bed of cooked spinach and topped with peanut sauce

#### C. Daily Curry Chicken or Tofu

Mon/Tue: Red Curry\*
Wed/Thu/Fri: Panang Curry\*
\*Substitute with other curry flavors 1.50.

### D. Spicy Beef or Tofu

Stir-fried with broccoli, onions, mushrooms, carrots, and chili paste

#### E. Broccoli Chicken or Tofu

Stir-fried broccoli and oyster sauce