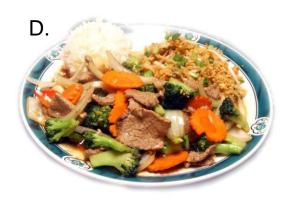

### D. Spicy Beef or Tofu

Stir-fried with broccoli, onions, mushrooms, carrots, and chili paste